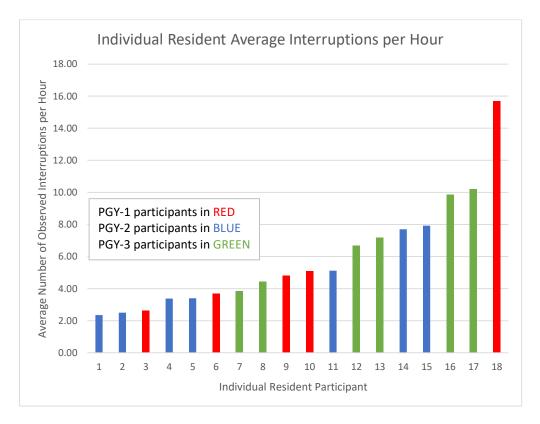

## **APPENDIX A**

Individual resident participants are listed in order of average number of observed interruptions. Post-Graduate Year (PGY) of each participant is noted by color as above.