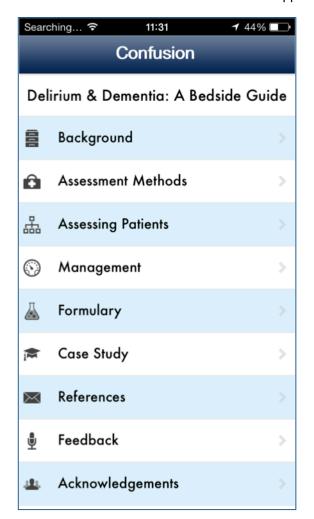

Graph to show percentages of patients cognitively assessed over 4 months



App screenshots



| Searching 🕏                                                                                                                                                                                 | 11:31       | <b>1</b> 43% <b>□</b> |
|---------------------------------------------------------------------------------------------------------------------------------------------------------------------------------------------|-------------|-----------------------|
| Assessment Methods                                                                                                                                                                          | AMT T       | est                   |
| A 10 point test. It includes components requiring intact short and long term memory, attention and orienta