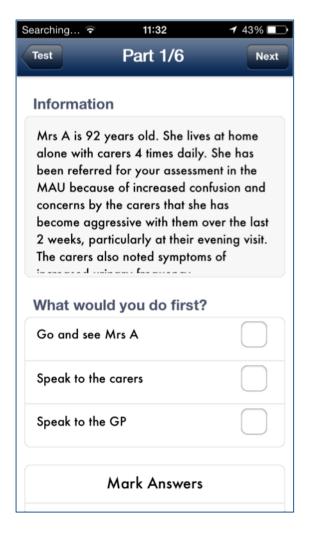

| peat it at  |                       |
| What is the year?                                                                                                                                                                           |             |                       |
| What is the name o                                                                                                                                                                          | •           |                       |
| Identify two person nurse, etc)                                                                                                                                                             | s (doctor,  |                       |