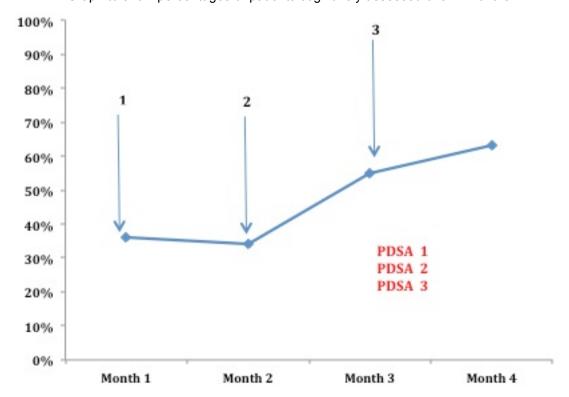

Graph to show percentages of patients cognitively assessed over 4 months

App screenshots

| Searching 🕏                                                                                                                                                                                 | 11:31       | <b>1</b> 43% <b>□</b> |
|---------------------------------------------------------------------------------------------------------------------------------------------------------------------------------------------|-------------|-----------------------|
| Assessment Methods                                                                                                                                                                          | AMT T       | est                   |
| A 10 point test. It includes components requiring intact short and long term memory, attention and orientation. Ask the patient the questions below. Check the box for each correct answer. |             |                       |
| What is your age?                                                                                                                                                                           |             |                       |
| What is the time to hour?                                                                                                                                                                   | the nearest |                       |
| Give the patient an<br>and ask them to rep<br>the end e.g. 42 We                                                                                                                            | peat it at  |                       |
| What is the year?                                                                                                                                                                           |             |                       |
| What is the name o                                                                                                                                                                          | •           |                       |
| Identify two person nurse, etc)                                                                                                                                                             | s (doctor,  |                       |