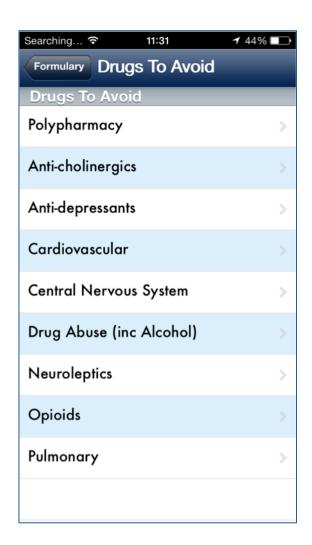

| peat it at  |                       |
| What is the year?                                                                                                                                                                           |             |                       |
| What is the name o                                                                                                                                                                          | •           |                       |
| Identify two person nurse, etc)                                                                                                                                                             | s (doctor,  |                       |