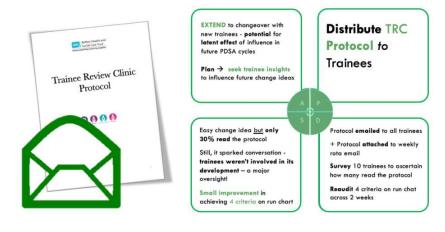

BMJ Open Qual



## Trainee Review Clinic Protocol: Development Phase





## Trainee Review Clinic Protocol: Distribution Phase





## Trainee Review Clinic: Troubleshooting Session





ADOPT proforma in diary for next 12 months

Get feedback on format at next troubleshooting session

Plan > Continue PDSAs to gauge if improvements are sustainable

Positive feedback from trainees

Improved communication with all service users

Marked improvement in

4 criteria on run chart

A P

Design referral proforma

Place in diary for 2 weeks

Reaudit 4 criteria on run chart



## Trainee Review Clinic Protocol: Appointment Cards



Supplement 2. PDSA of 6 test cycles in series