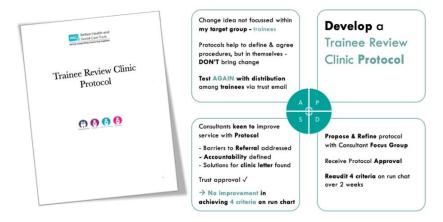

BMJ Open Qual



## Trainee Review Clinic Protocol: Development Phase





## Trainee Review Clinic Protocol: Distribution Phase





## Trainee Review Clinic: Troubleshooting Session





ADOPT proforma in diary for next 12 months

Get feedback on format at next troubleshooting session

Plan > Continue PDSAs to gauge if improvements are sustainable

Positive feedback from trainees

Improved communication with all service users

Marked improvement in

4 criteria on run chart

A P

Design referral proforma

Place in diary for 2 weeks

Reaudit 4 criteria on run chart



## Trainee Review Clinic Protocol: Appointment Cards



Supplement 2. PDSA of 6 test cycles in series