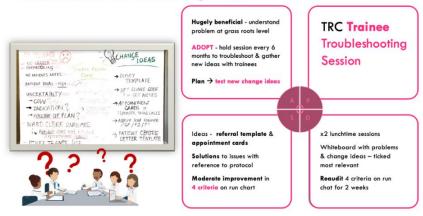

## Trainee Review Clinic: Troubleshooting Session

ADOPT proforma in diary for next 12 months

Get feedback on format at next troubleshooting session

Plan > Continue PDSAs to gauge if improvements are sustainable