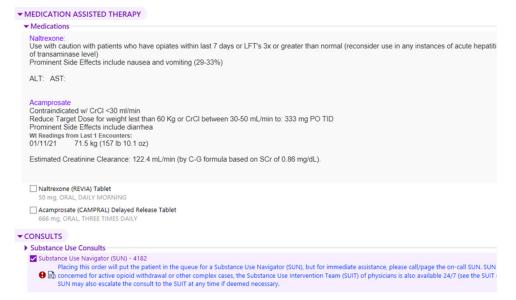

## Discharge Order Set Modification

| Alcohol Use and Harm Reduction                                                                                                                                                                                                                                                                                                                                                                                                                                                                                                                                                                                                                                                                                                                                                                                                                                                                                                                                                                                                                                                                                                                                                                                                                                                                                                                                                                                                                                                                                                                                                                                                                                                                                                                                                                                                                                                                                                                                                                                                                                                                                                |
|-------------------------------------------------------------------------------------------------------------------------------------------------------------------------------------------------------------------------------------------------------------------------------------------------------------------------------------------------------------------------------------------------------------------------------------------------------------------------------------------------------------------------------------------------------------------------------------------------------------------------------------------------------------------------------------------------------------------------------------------------------------------------------------------------------------------------------------------------------------------------------------------------------------------------------------------------------------------------------------------------------------------------------------------------------------------------------------------------------------------------------------------------------------------------------------------------------------------------------------------------------------------------------------------------------------------------------------------------------------------------------------------------------------------------------------------------------------------------------------------------------------------------------------------------------------------------------------------------------------------------------------------------------------------------------------------------------------------------------------------------------------------------------------------------------------------------------------------------------------------------------------------------------------------------------------------------------------------------------------------------------------------------------------------------------------------------------------------------------------------------------|
| - An Inpatient Treatment and Discharge Planning Protocol for Alcohol Dependence: Efficacy in Reducing 30-Day Readmissions and Emergency Department Visits                                                                                                                                                                                                                                                                                                                                                                                                                                                                                                                                                                                                                                                                                                                                                                                                                                                                                                                                                                                                                                                                                                                                                                                                                                                                                                                                                                                                                                                                                                                                                                                                                                                                                                                                                                                                                                                                                                                                                                     |
| Alcohol Use and Harm Reduction                                                                                                                                                                                                                                                                                                                                                                                                                                                                                                                                                                                                                                                                                                                                                                                                                                                                                                                                                                                                                                                                                                                                                                                                                                                                                                                                                                                                                                                                                                                                                                                                                                                                                                                                                                                                                                                                                                                                                                                                                                                                                                |
| ☑ Behavioral Modification Panel                                                                                                                                                                                                                                                                                                                                                                                                                                                                                                                                                                                                                                                                                                                                                                                                                                                                                                                                                                                                                                                                                                                                                                                                                                                                                                                                                                                                                                                                                                                                                                                                                                                                                                                                                                                                                                                                                                                                                                                                                                                                                               |
| Please print the patient brochure Patient Brochure                                                                                                                                                                                                                                                                                                                                                                                                                                                                                                                                                                                                                                                                                                                                                                                                                                                                                                                                                                                                                                                                                                                                                                                                                                                                                                                                                                                                                                                                                                                                                                                                                                                                                                                                                                                                                                                                                                                                                                                                                                                                            |
| Alcohol Cessation Handouts/Education  Prior to Discharge please provide patient education brochures "Rethinking Drinking" and "Finding and Getting Help" (available to print in Reference of the Company |
| SOCIAL SERVICES/ SOCIAL WORKER CONSULT  Alcohol Use Disorder: For Mutual Support Groups and other Resources                                                                                                                                                                                                                                                                                                                                                                                                                                                                                                                                                                                                                                                                                                                                                                                                                                                                                                                                                                                                                                                                                                                                                                                                                                                                                                                                                                                                                                                                                                                                                                                                                                                                                                                                                                                                                                                                                                                                                                                                                   |
| ☐ Addiction Psychiatry - ONLY IF UCD PCP                                                                                                                                                                                                                                                                                                                                                                                                                                                                                                                                                                                                                                                                                                                                                                                                                                                                                                                                                                                                                                                                                                                                                                                                                                                                                                                                                                                                                                                                                                                                                                                                                                                                                                                                                                                                                                                                                                                                                                                                                                                                                      |
| ✓ Medication Assisted Therapy                                                                                                                                                                                                                                                                                                                                                                                                                                                                                                                                                                                                                                                                                                                                                                                                                                                                                                                                                                                                                                                                                                                                                                                                                                                                                                                                                                                                                                                                                                                                                                                                                                                                                                                                                                                                                                                                                                                                                                                                                                                                                                 |
| Use Naltrexone in caution with patients who have opiates within last 7 days or LFT's 3x or greater than normal ALT: AST:                                                                                                                                                                                                                                                                                                                                                                                                                                                                                                                                                                                                                                                                                                                                                                                                                                                                                                                                                                                                                                                                                                                                                                                                                                                                                                                                                                                                                                                                                                                                                                                                                                                                                                                                                                                                                                                                                                                                                                                                      |
| Naltrexone (REVIA) Tablet - preferred in patients not on opiates  Disp-30 tablet, R-0                                                                                                                                                                                                                                                                                                                                                                                                                                                                                                                                                                                                                                                                                                                                                                                                                                                                                                                                                                                                                                                                                                                                                                                                                                                                                                                                                                                                                                                                                                                                                                                                                                                                                                                                                                                                                                                                                                                                                                                                                                         |
| Acamprosate (CAMPRAL) Tablet - preferred in patients on opiates  Disp-180 tablet, R-0                                                                                                                                                                                                                                                                                                                                                                                                                                                                                                                                                                                                                                                                                                                                                                                                                                                                                                                                                                                                                                                                                                                                                                                                                                                                                                                                                                                                                                                                                                                                                                                                                                                                                                                                                                                                                                                                                                                                                                                                                                         |
| Disulfiram Tablet                                                                                                                                                                                                                                                                                                                                                                                                                                                                                                                                                                                                                                                                                                                                                                                                                                                                                                                                                                                                                                                                                                                                                                                                                                                                                                                                                                                                                                                                                                                                                                                                                                                                                                                                                                                                                                                                                                                                                                                                                                                                                                             |